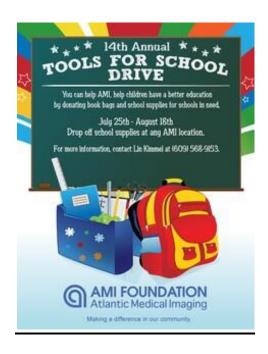

# EMPOWERING YOUNG MINDS: THE AMI FOUNDATION'S "TOOLS FOR SCHOOL" DRIVE

Join The AMI Foundation's "Tools For School" Drive and help empower young minds. Donate school supplies to provide equal opportunities for quality education. Let's make a difference together!

### TOOLS FOR SCHOOL" DONATIONS: EMPOWERING SCHOOLS

AMI's "Tools For School" donations empower multiple schools academically, fostering positive change and providing equal opportunities. The feedback from these schools highlights the transformative impact of this initiative.