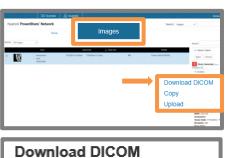

#### How to Download your images:

- 1) From the **Images** tab, select the image you want to Download and choose Download DICOM from the menu options on the right.
- 2) You will see a pop up asking if you would like to include an image viewer. This is an option in case the person viewing your studies doesn't have an image viewer.